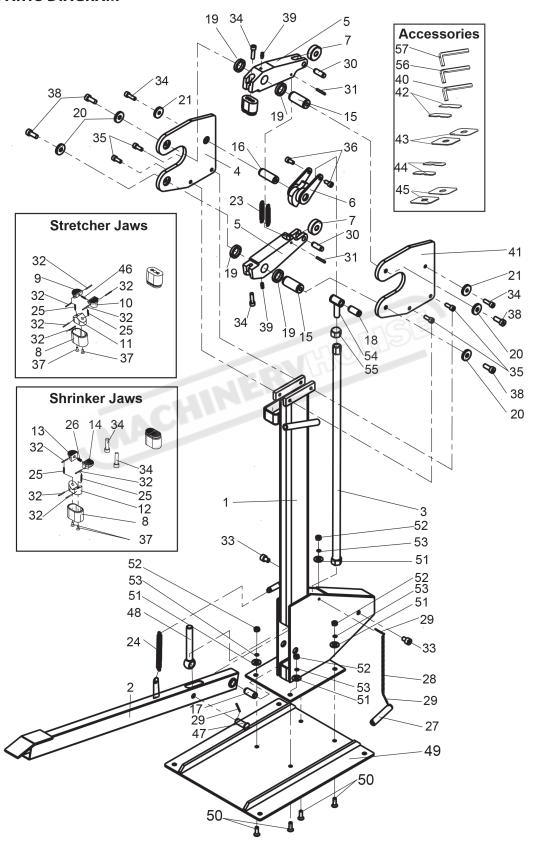

#### **SPARE PARTS DIAGRAM**

## **SPARE PARTS LIST**

| ITEM | DESCRIPTION       | QTY. | ITEM | DESCRIPTION        | QTY. |
|------|-------------------|------|------|--------------------|------|
| 1    | Frame             | 1    | 30   | Pin 12mm           | 2    |
| 2    | Footplate Bar     | 1    | 31   | Pin 4mm            | 2    |
| 3    | Bar               | 1    | 32   | Pin 2.5mm          | 20   |
| 4    | Left Side Support | 1    | 33   | Screw M10×16       | 2    |
| 5    | Jaw Base          | 2    | 34   | Screw M8×20        | 6    |
| 6    | Driving Wheel     | 1    | 35   | Screw M8×25        | 4    |
| 7    | Driven Wheel      | 2    | 36   | Screw M8×16        | 2    |
| 8    | Jaw Cover         | 4    | 37   | Screw M5×10        | 8    |
| 9    | Stretcher Jaw 1   | 2    | 38   | Screw M10×20       | 4    |
| 10   | Stretcher Jaw 2   | 2    | 39   | Lubricating Nipple | 2    |
| 11   | Stretcher V-Block | 2    | 40   | Wrench 6mm         | 1    |
| 12   | Shrinker V-Block  | 2    | 41   | Right Side Support | 1    |
| 13   | Shrinker Jaw 1    | 2    | 42   | 0.5mm Half Shim    | 2    |
| 14   | Shrinker Jaw 2    | 2    | 43   | 0.5mm Whole Shim   | 2    |
| 15   | Shaft 25mm        | 2    | 44   | 1mm Half Shim      | 2    |
| 16   | Shaft 20mm        | 1    | 45   | 1mm Whole Shim     | 2    |
| 17   | Shaft 16mm        | 1    | 46   | Spring             | 2    |
| 18   | Shaft 16mm        | 1    | 47   | Pin                | 1    |
| 19   | Washer 25mm       | 4    | 48   | Bolt M16×120       | 1    |
| 20   | Washer 10mm       | 4    | 49   | Bottom Plate       | 1    |
| 21   | Washer 8mm        | 2    | 50   | Screw M8X25        | 4    |
| 23   | Spring            | 2    | 51   | Washer 8mm         | 4    |
| 24   | Spring            | 1    | 52   | Nut M8             | 4    |
| 25   | Spring            | 8    | 53   | Spring Washer 8mm  | 4    |
| 26   | Spring            | 2    | 54   | "T" Bolt           | 1    |
| 27   | Pin 16mm          | 1    | 55   | Nut M16            | 1    |
| 28   | Chain             | 1    | 56   | Wrench 5mm         | 1    |
| 29   | Pin 4mm           | 3    | 57   | Wrench 8mm         | 1    |
|      |                   |      |      |                    |      |